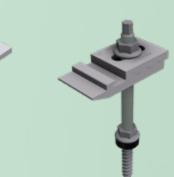

## **HANGER BOLT VARIATIONS**

EXCEPTIONAL STRENGTH AND VERSATILITY FOR ALL ROOF TYPES WORLDWIDE.

Schletter hanger bolts provide a secure and strong means of attaching solar modules to a wide variety of roof surfaces.

- + Hanger bolt solutions for fiber cement roofs
- + Compatible with Schletter Classic profiles
- + Provide excellent stability on sloped, flat, and trapezoidal surfaces
- + Large variety

For corrugated or trapezoidal sheet roofs with EPDM seal and a mounting plate.

HANGER BOLT WITH KLICKTOP PRO

Hanger bolt mounting adapter for Classic and ProLine module support profiles.

HANGER BOLT WITH UNIVERSAL ADAPTER UNO

Universal Adapter Uno M8 for steel purlin. Universal Adapter Uno M10 / M12 for fixing into wooden substructures.