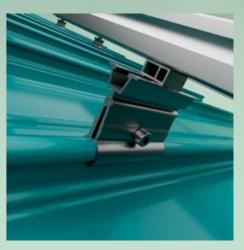

# PITCHED ROOF SOLAR MOUNTING SYSTEMS

# PARALLEL OR ELEVATED MOUNTING FOR ANY ROOF AND PITCH.

Given the extensive range and dynamic modular structure of Schletter's mounting systems, we can support solar modules on nearly any roof pitch. Better yet, we offer our racks for all solar modules currently on the market.