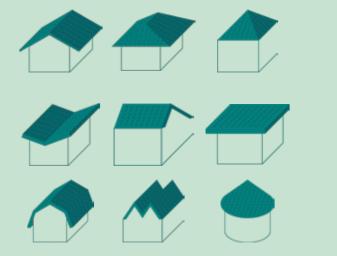

## SCHLETTER MOUNTING SYSTEMS FOR ALL CONCEIVABLE ROOF AND TILE TYPES.

OUR DYNAMIC MODULAR STRUCTURE AND THE EXTENSIVE RANGE OF SYSTEMS WE OFFER ALLOW US TO ADAPT TO THE CHARACTERISTICS OF ANY ROOF OR FACADE.

#### **ROOF TYPES**

Our mounting systems are designed for a variety of roof types, including flat, pitched, standing seam, and corrugated, with each component manufactured to ensure a safe, secure, and stable installation.