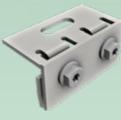

## **ROOF HOOKS FOR EVERY SITUATION IMAGINABLE.**

DESIGNED TO BE HIGHLY DURABLE, EASY TO INSTALL, AND CAPABLE OF CARRYING HEAVY LOADS.

- + Roof hooks for all common tile types
- + Compatible with our Classic and ProLine rails
- + Quick and simple assembly
- + Easy to store
- + High quality materials
- + Height adjustable

STAINLESS STEEL ROOF HOOKS

Versatile, robust, welded stainless steel.

HIGH-GRADE STEEL ROOF HOOKS

Welded, for heavy snow loads with protective zinc flake coating.

ALUMINUM ROOF HOOKS

Lightweight, economical, and efficient.