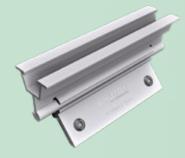

## TRAPEZOIDAL SHEET CONNECTORS

FITS ANY SHAPE OR FORM: MOUNTING SOLUTIONS FOR TRAPEZOIDAL SHEET METAL ROOFS.

- + Compatible with all Schletter Classic profiles
- + Screws onto the side of the trapezoidal sheets for optimum load distribution
- + Innovative system to connect to the substructure

**CLAMPFIT PRO** 

The cost-optimized trapezoidal sheet metal fastening system for steel and aluminum sheets from 0.5 mm.

**SINGLEFIX PRO** 

Direct fastening of trapezoidal sheets for sheet metal thicknesses from 0.5 mm.