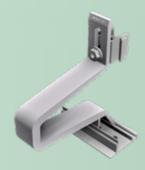

## **ROOF HOOKS FOR EVERY SITUATION IMAGINABLE.**

DESIGNED TO BE HIGHLY DURABLE, EASY TO INSTALL, AND CAPABLE OF CARRYING HEAVY LOADS.

- + Roof hooks for all common tile types
- + Compatible with our Classic and ProLine rails
- + Quick and simple assembly
- + Easy to store
- + High quality materials
- + Height adjustable

STAINLESS STEEL ROOF HOOKS

Versatile, robust, welded stainless steel.

HIGH-GRADE STEEL ROOF HOOKS

Welded, for heavy snow loads with protective zinc flake coating.

ALUMINUM ROOF HOOKS

Lightweight, economical, and efficient.