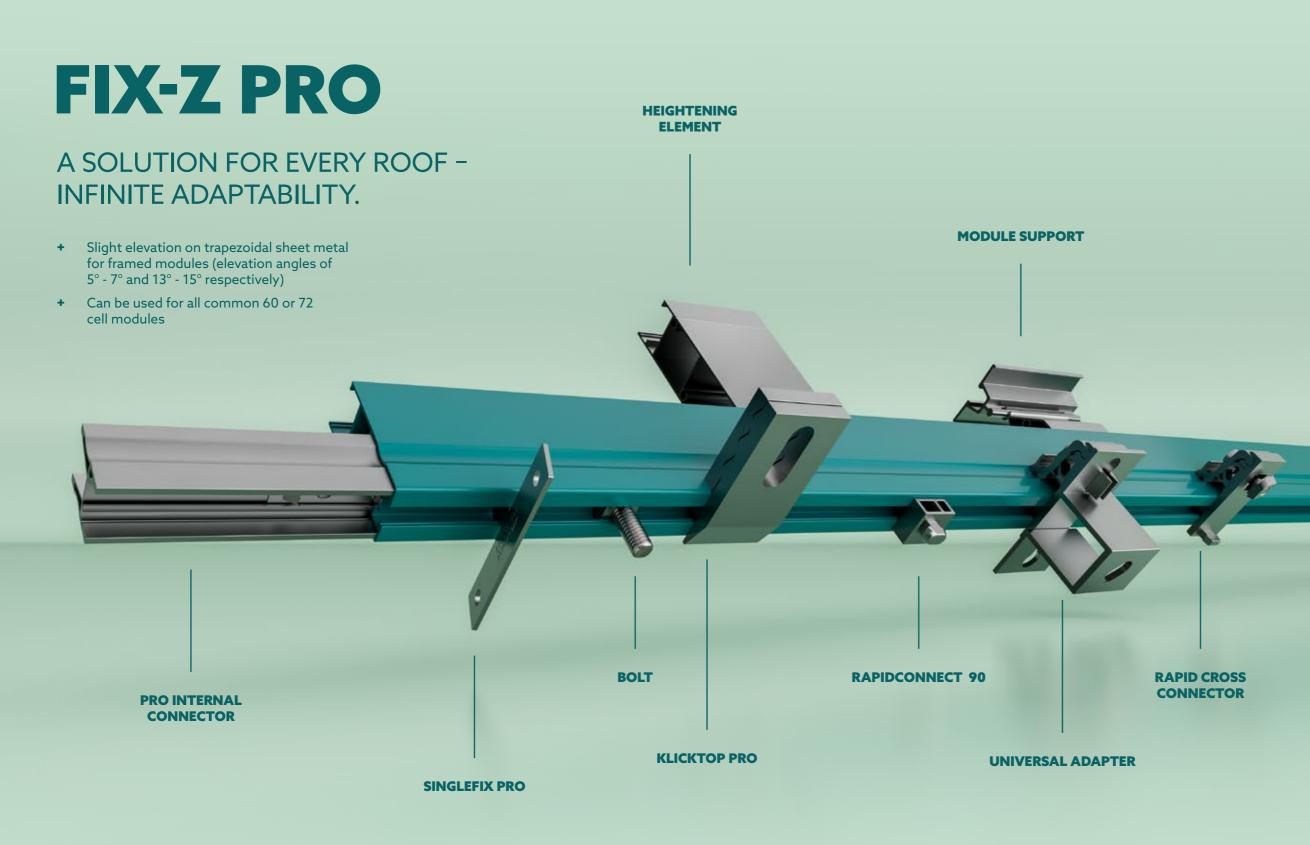

## TRAPEZOIDAL SHEET CONNECTORS

FITS ANY SHAPE OR FORM: MOUNTING SOLUTIONS FOR TRAPEZOIDAL SHEET METAL ROOFS.

- + Compatible with all Schletter Classic profiles
- + Screws onto the side of the trapezoidal sheets for optimum load distribution
- + Innovative system to connect to the substructure

**CLAMPFIT PRO** 

The cost-optimized trapezoidal sheet metal fastening system for steel and aluminum sheets from 0.5 mm.

**SINGLEFIX PRO** 

Direct fastening of trapezoidal sheets for sheet metal thicknesses from 0.5 mm.

**UNIVERSAL ADAPTER** 

The universal fastening system for selfsupporting trapezoidal sheet roofs and sandwich elements. WATCH SINGLEFIX ASSEMBLY VIDEO