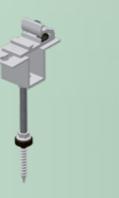

## **HANGER BOLT VARIATIONS**

EXCEPTIONAL STRENGTH AND VERSATILITY FOR ALL ROOF TYPES WORLDWIDE.

Schletter hanger bolts provide a secure and strong means of attaching solar modules to a wide variety of roof surfaces.

- + Hanger bolt solutions for fiber cement roofs
- + Compatible with Schletter Classic profiles
- + Provide excellent stability on sloped, flat, and trapezoidal surfaces
- + Large variety

For corrugated or trapezoidal sheet roofs with EPDM seal and a mounting plate.

HANGER BOLT WITH KLICKTOP PRO

Hanger bolt mounting adapter for Classic and ProLine module support profiles.

HANGER BOLT WITH UNIVERSAL ADAPTER UNO

Universal Adapter Uno M8 for steel purlin. Universal Adapter Uno M10 / M12 for fixing into wooden substructures.

For standard fiber cement corrugated sheets. The ideal choice where there are increased wind and snow loads.

3