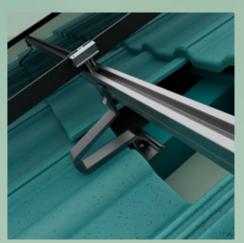

## **ROOF HOOKS FOR EVERY SITUATION IMAGINABLE.**

DESIGNED TO BE HIGHLY DURABLE, EASY TO INSTALL, AND CAPABLE OF CARRYING HEAVY LOADS.

- + Roof hooks for all common tile types
- + Compatible with our Classic and ProLine rails
- + Quick and simple assembly
- + Easy to store
- + High quality materials
- + Height adjustable

STAINLESS STEEL ROOF HOOKS

Versatile, robust, welded stainless steel.

HIGH-GRADE STEEL ROOF HOOKS

Welded, for heavy snow loads with protective zinc flake coating.

ALUMINUM ROOF HOOKS

Lightweight, economical, and efficient.