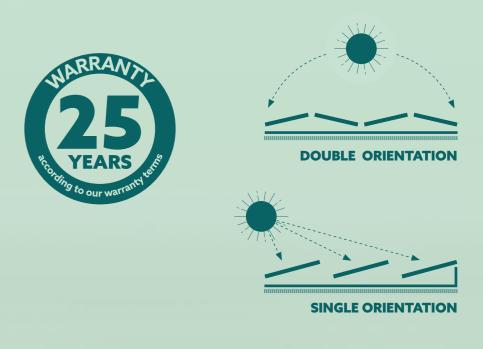

## **FIXGRID PRO**

FIXGRID PRO LETS YOU ADJUST THE DESIRED ANGLE OF INCLINATION FLEXIBLY. CREATE AN INFINITE NUMBER OF VARIATIONS WITH JUST A FEW COMPONENTS.

- Ballast optimization and reduction through improved aerodynamics +
- Flexible and time-saving planning and assembly +
- Compatible with module clamps from the ProLine series +
- Tool-free assembly of the heightening elements +
- Modules can be mounted portrait or landscape and clamped + either on the short or long side
- + Possible module inclination of 5/10/15 degrees, independent of module clamping, orientation, and size