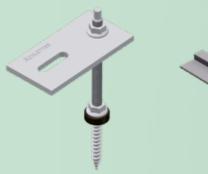

## **HANGER BOLT VARIATIONS**

EXCEPTIONAL STRENGTH AND VERSATILITY FOR ALL ROOF TYPES WORLDWIDE.

Schletter hanger bolts provide a secure and strong means of attaching solar modules to a wide variety of roof surfaces.

- + Hanger bolt solutions for fiber cement roofs
- + Compatible with Schletter Classic profiles
- + Provide excellent stability on sloped, flat, and trapezoidal surfaces
- + Large variety

For corrugated or trapezoidal sheet roofs with EPDM seal and a mounting plate.

HANGER BOLT WITH KLICKTOP PRO

Hanger bolt mounting adapter for Classic and ProLine module support profiles.

HANGER BOLT WITH UNIVERSAL ADAPTER UNO

Universal Adapter Uno M8 for steel purlin. Universal Adapter Uno M10 / M12 for fixing into wooden substructures.