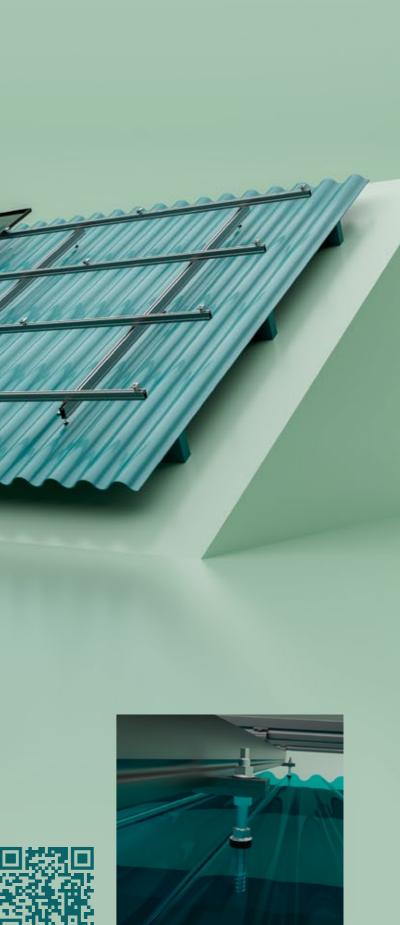

#### **ROOF TYPES**

Our mounting systems are designed for a variety of roof types, including flat, pitched, standing seam, and corrugated, with each component manufactured to ensure a safe, secure, and stable installation.

## TRAPEZOIDAL SHEET CONNECTORS

FITS ANY SHAPE OR FORM: MOUNTING SOLUTIONS FOR TRAPEZOIDAL SHEET METAL ROOFS.

- + Compatible with all Schletter Classic profiles
- + Screws onto the side of the trapezoidal sheets for optimum load distribution
- + Innovative system to connect to the substructure

**CLAMPFIT PRO** 

The cost-optimized trapezoidal sheet metal fastening system for steel and aluminum sheets from 0.5 mm.

**SINGLEFIX PRO** 

Direct fastening of trapezoidal sheets for sheet metal thicknesses from 0.5 mm.

**UNIVERSAL ADAPTER** 

The universal fastening system for selfsupporting trapezoidal sheet roofs and sandwich elements. WATCH SINGLEFIX ASSEMBLY VIDEO