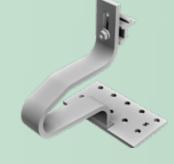

## **ROOF HOOKS FOR EVERY SITUATION IMAGINABLE.**

DESIGNED TO BE HIGHLY DURABLE, EASY TO INSTALL, AND CAPABLE OF CARRYING HEAVY LOADS.

- + Roof hooks for all common tile types
- + Compatible with our Classic and ProLine rails
- + Quick and simple assembly
- + Easy to store
- + High quality materials
- + Height adjustable

STAINLESS STEEL ROOF HOOKS

Versatile, robust, welded stainless steel.

HIGH-GRADE STEEL ROOF HOOKS

Welded, for heavy snow loads with protective zinc flake coating.

ALUMINUM ROOF HOOKS

Lightweight, economical, and efficient.