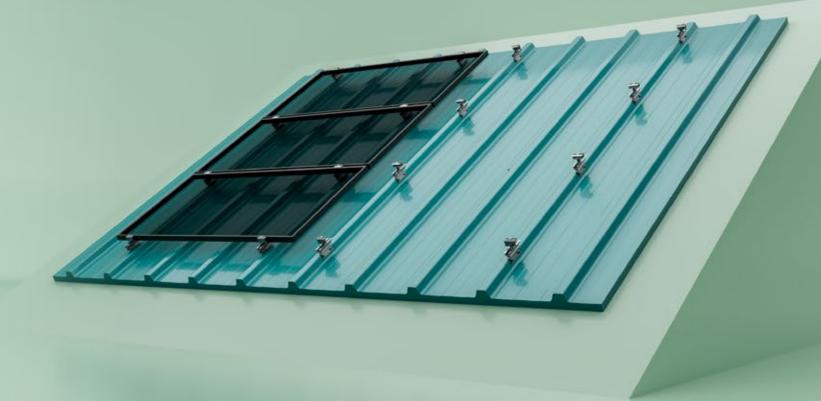

## UNLIMITED POSSIBILITIES.

Improving the efficiency of solar installations remains the driving force in the PV sector. Our new ProLine series meets the requirements of tomorrow's mounting systems by using less material and offering better load-bearing capacity, simplified planning, improved handling on site, and optimized installation times.

Using these requirements as our goals, we engineered the ProLine series, a new generation of solar mounting systems for residential and industrial roofs - now also available in black.

# PARALLEL OR ELEVATED MOUNTING FOR ANY ROOF AND PITCH.

Given the extensive range and dynamic modular structure of Schletter's mounting systems, we can support solar modules on nearly any roof pitch. Better yet, we offer our racks for all solar modules currently on the market.