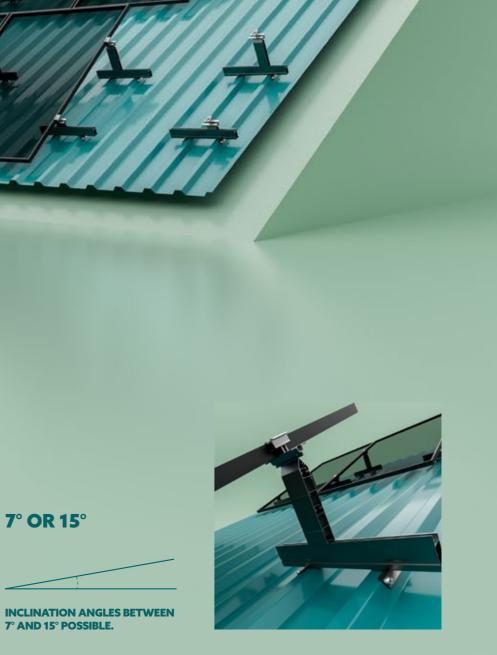

## **FIX-Z SHEET CONNECTORS**

#### THE FIX-Z IS THE OPTIMAL ADDITIONAL SUPPORT FOR FLAT, INCLINED, AND TRAPEZOIDAL SHEET METAL CLADDINGS.

For trapezoidal roofs with a slope of less than ten degrees, installing modules parallel to the roof may not be ideal for maximizing yield or self-cleaning. At the same time, higher loads often make conventional support using struts infeasible or not cost-effective.

In such cases, shallow support angles are preferred. Schletter FixZ-Pro provides a simple and cost-effective solution for these situations.

- Quick and easy to mount +
- Improved rear-ventilation ÷
- Enhanced self-cleaning +
- Optimum load transfer through roof cladding +
- Extra yield with favorable system price +
- Additional inclinations possible ÷