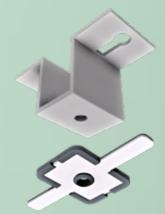

## TRAPEZOIDAL SHEET CONNECTORS

FITS ANY SHAPE OR FORM: MOUNTING SOLUTIONS FOR TRAPEZOIDAL SHEET METAL ROOFS.

- + Compatible with all Schletter Classic profiles
- + Screws onto the side of the trapezoidal sheets for optimum load distribution
- + Innovative system to connect to the substructure

**CLAMPFIT PRO** 

The cost-optimized trapezoidal sheet metal fastening system for steel and aluminum sheets from 0.5 mm.

**SINGLEFIX PRO** 

Direct fastening of trapezoidal sheets for sheet metal thicknesses from 0.5 mm.

**UNIVERSAL ADAPTER** 

The universal fastening system for selfsupporting trapezoidal sheet roofs and sandwich elements. WATCH SINGLEFIX ASSEMBLY VIDEO