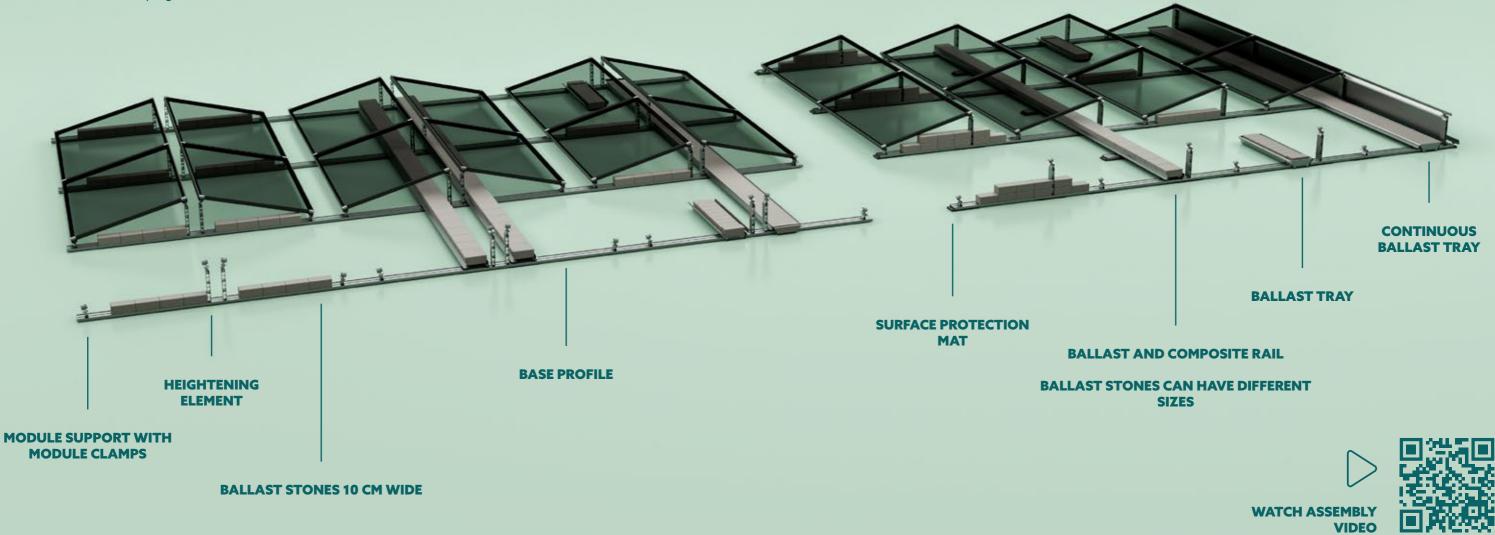

## **FLATGRID PRO**

A SINGLE, COST-EFFECTIVE MOUNTING UNIT FOR SLIGHTLY PITCHED OR FLAT ROOFS, FEATURING A PARALLEL FLUSH MOUNT DESIGN THAT IS COMPATIBLE WITH MOST SCHLETTER COMPONENTS.

- + Very few superimposed loads required
- + Integrated surface protection mat
- + Optimized for material and cost
- + No roof penetration
- + Reduced ballast
- + Other supports and connections available