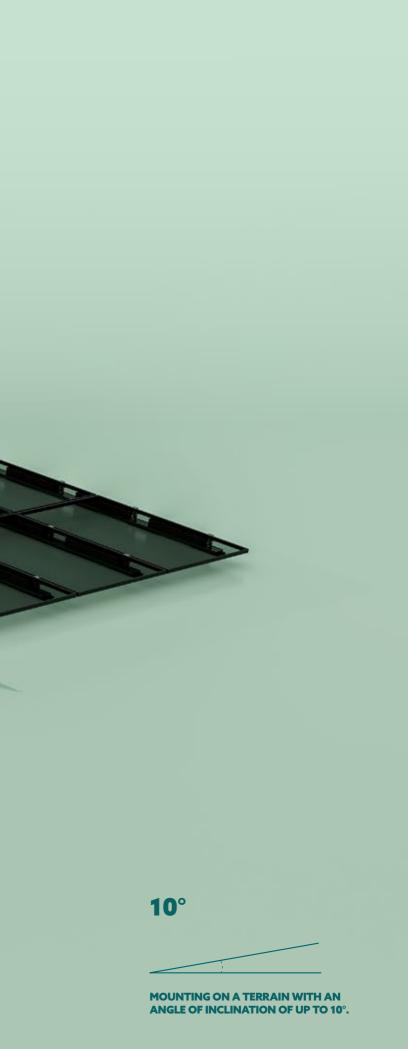

#### THE FIX-Z IS THE OPTIMAL ADDITIONAL SUPPORT FOR FLAT, INCLINED, AND TRAPEZOIDAL SHEET METAL CLADDINGS.

For trapezoidal roofs with a slope of less than ten degrees, installing modules parallel to the roof may not be ideal for maximizing yield or self-cleaning. At the same time, higher loads often make conventional support using struts infeasible or not cost-effective.

In such cases, shallow support angles are preferred. Schletter FixZ-Pro provides a simple and cost-effective solution for these situations.

- Quick and easy to mount +
- Improved rear-ventilation ÷
- Enhanced self-cleaning +
- Optimum load transfer through roof cladding +
- Extra yield with favorable system price +
- Additional inclinations possible ÷