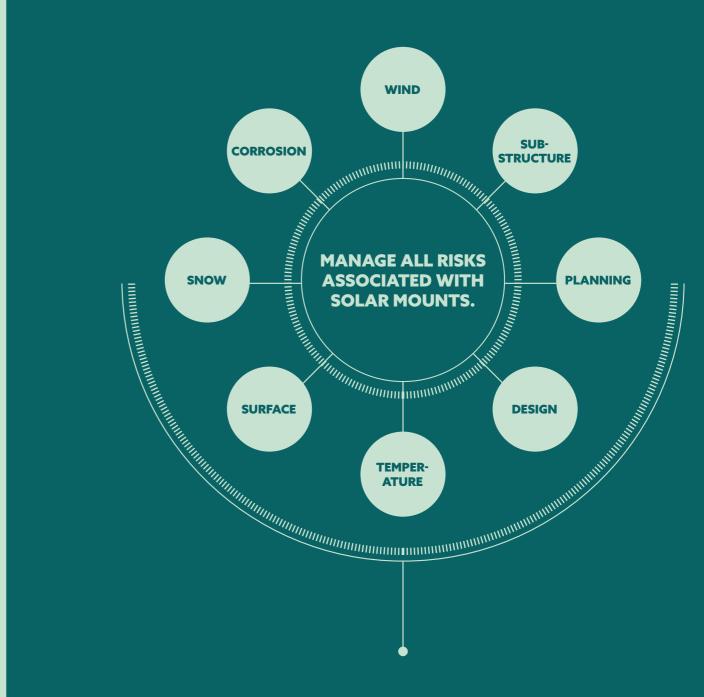

## THE RIGHT SOLUTION

Schletter offers a comprehensive risk management solution that considers various factors, such as environmental conditions. We support you with our engineering expertise to ensure your modules' safety and optimum performance.