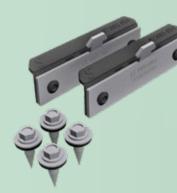

## TRAPEZOIDAL SHEET CONNECTORS

FITS ANY SHAPE OR FORM: MOUNTING SOLUTIONS FOR TRAPEZOIDAL SHEET METAL ROOFS.

- + Compatible with all Schletter Classic profiles
- + Screws onto the side of the trapezoidal sheets for optimum load distribution
- + Innovative system to connect to the substructure

**CLAMPFIT PRO** 

The cost-optimized trapezoidal sheet metal fastening system for steel and aluminum sheets from 0.5 mm.

**SINGLEFIX PRO** 

Direct fastening of trapezoidal sheets for sheet metal thicknesses from 0.5 mm.

**UNIVERSAL ADAPTER** 

The universal fastening system for selfsupporting trapezoidal sheet roofs and sandwich elements. WATCH SINGLEFIX ASSEMBLY VIDEO