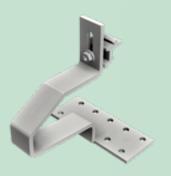

## **ROOF HOOKS FOR EVERY SITUATION IMAGINABLE.**

DESIGNED TO BE HIGHLY DURABLE, EASY TO INSTALL, AND CAPABLE OF CARRYING HEAVY LOADS.

- + Roof hooks for all common tile types
- + Compatible with our Classic and ProLine rails
- + Quick and simple assembly
- + Easy to store
- + High quality materials
- + Height adjustable

STAINLESS STEEL ROOF HOOKS

Versatile, robust, welded stainless steel.

HIGH-GRADE STEEL ROOF HOOKS

Welded, for heavy snow loads with protective zinc flake coating.

ALUMINUM ROOF HOOKS

Lightweight, economical, and efficient.