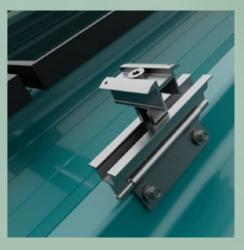

## **FIX-Z SHEET CONNECTORS**

#### THE FIX-Z IS THE OPTIMAL ADDITIONAL SUPPORT FOR FLAT, INCLINED, AND TRAPEZOIDAL SHEET METAL CLADDINGS.

For trapezoidal roofs with a slope of less than ten degrees, installing modules parallel to the roof may not be ideal for maximizing yield or self-cleaning. At the same time, higher loads often make conventional support using struts infeasible or not cost-effective.

In such cases, shallow support angles are preferred. Schletter FixZ-Pro provides a simple and cost-effective solution for these situations.

- Quick and easy to mount +
- Improved rear-ventilation ÷
- Enhanced self-cleaning +
- Optimum load transfer through roof cladding +
- Extra yield with favorable system price +
- Additional inclinations possible ÷